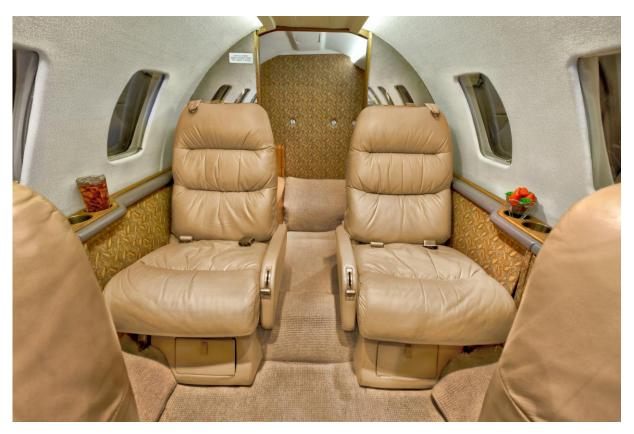

# **Interior Description**

Seating for crew and up to eight passengers with a double club seating arrangement and a fully enclosed belted aft lavatory. Finished in Beige Leather with Tan Carpet

Telephone: +1(317)858-6000 www.jetav.com Facsimile: +1(317)252-0884