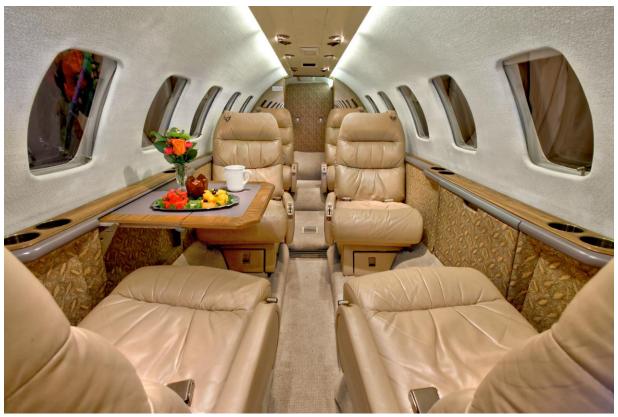

# **Interior Description**

Seating for crew and up to eight passengers with a double club seating arrangement and a fully enclosed belted aft lavatory. Finished in Beige Leather with Tan Carpet

Telephone: +1(317)858-6000 www.jetav.com Facsimile: +1(317)252-0884