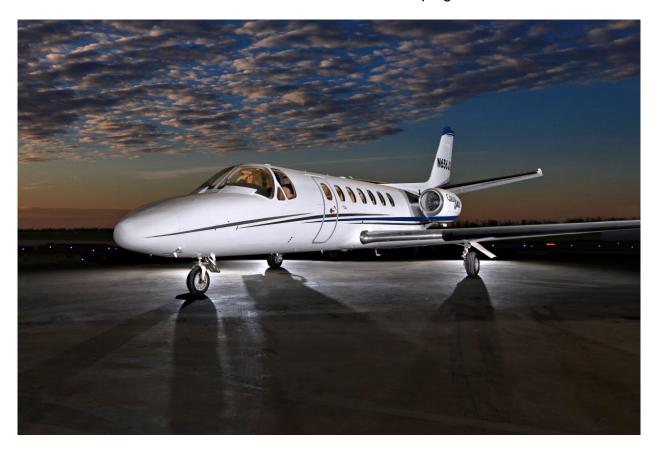

Registration: N656JG Serial Number: 560-0298 Year Built: 1995

This is the Citation Ultra, one of the most efficient business jets in the world, offering ample cabin space and baggage capacity along with low acquisition and operating costs. The Ultra cruises at speeds up to 429 knots while comfortably operating at above the weather altitudes up to 45,000 feet. The Ultra can take-off from runways as short as 3,200 feet at maximum gross weight and fly over 1,900 nautical miles non-stop. The Citation Ultra represents one of the best transportation values in the business jet market today.

## **Exterior Description**

Overall Matterhorn White with Blue and Silver Accent Striping