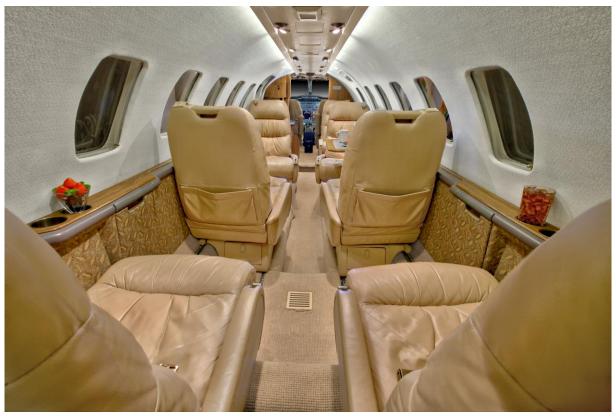

# **Interior Description**

Seating for crew and up to eight passengers with a double club seating arrangement and a fully enclosed belted aft lavatory. Finished in Beige Leather with Tan Carpet

Telephone: +1(317)858-6000 www.jetav.com Facsimile: +1(317)252-0884