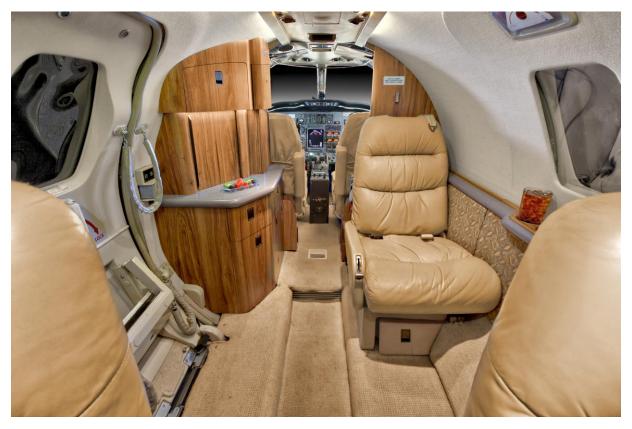

# **Interior Description**

Seating for crew and up to eight passengers with a double club seating arrangement and a fully enclosed belted aft lavatory. Finished in Beige Leather with Tan Carpet

Telephone: +1(317)858-6000 www.jetav.com Facsimile: +1(317)252-0884