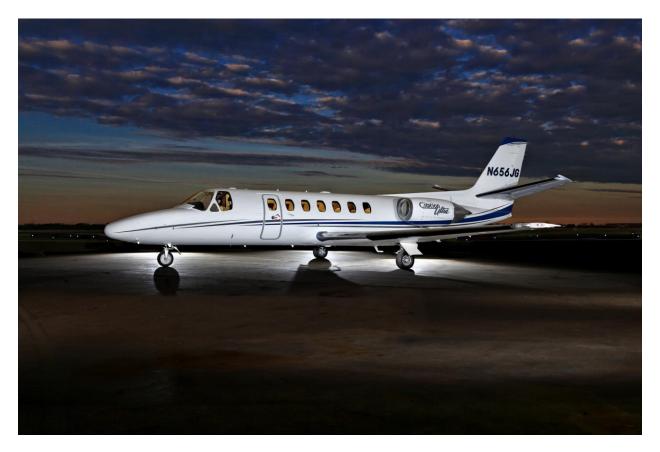

Registration: N656JG Serial Number: 560-0298 Year Built: 1995

This is the Citation Ultra, one of the most efficient business jets in the world, offering ample cabin space and baggage capacity along with low acquisition and operating costs. The Ultra cruises at speeds up to 429 knots while comfortably operating at above the weather altitudes up to 45,000 feet. The Ultra can take-off from runways as short as 3,200 feet at maximum gross weight and fly over 1,900 nautical miles non-stop. The Citation Ultra represents one of the best transportation values in the business jet market today.

## **Exterior Description**

Overall Matterhorn White with Blue and Silver Accent Striping