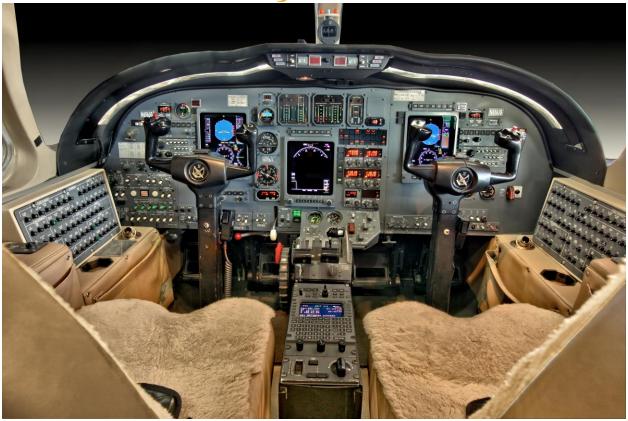

### **Avionics**

- Honeywell Primus 1000 Integrated Avionics System
- Honeywell Primus 1000 3 Tube EFIS SYSTEM
- Dual Collins VHF-22A/22B Coms
- Dual Collins VIR-32 Nav Receivers
- Dual Honeywell AZ850 Air Data Units
- Universal UNS-1 Csp
- Dual Collins DME-442
- Collins ADF-462
- Primus 650 Color Radar
- TCAS II with Change 7
- KGP-860 EGPWS
- Dual Honeywell MST-67A Mode S Transponders
- ALT-55B Radio Altimeter
- Dual Davtron Digital Clocks
- Loral/Fairchild A200S Cockpit Voice Recorder
- Artex ELT
- Safe Flight AOA Computer
- Meggitt Standby Indicator